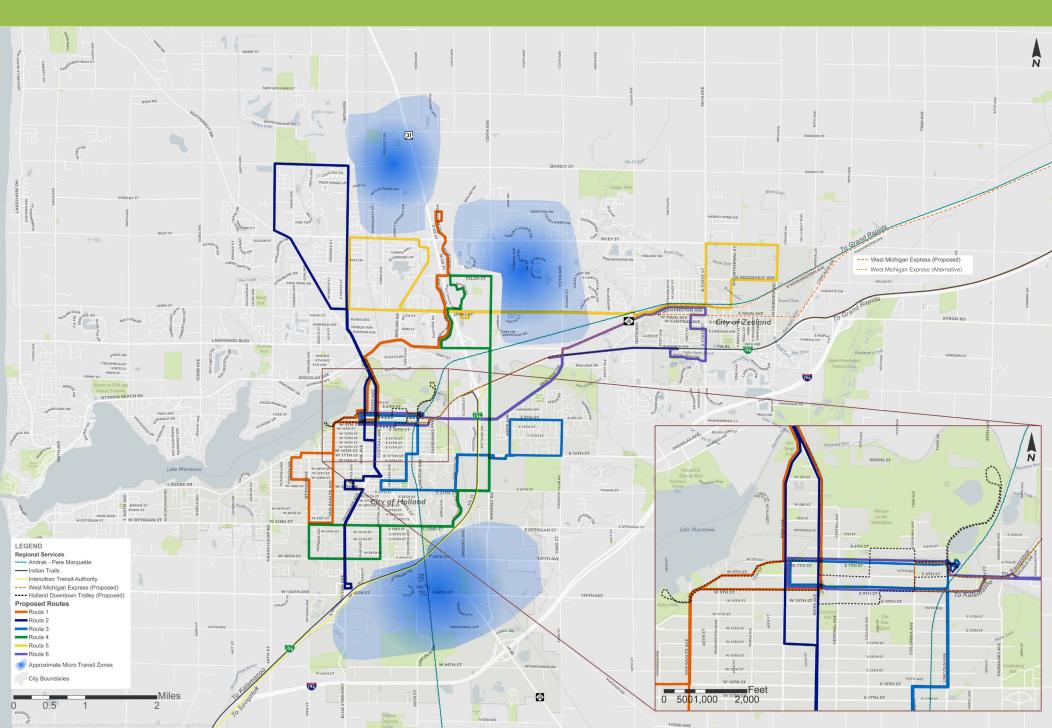

# PROPOSED SYSTEM

# WHY IS MAX DOING A TRANSIT STUDY?

With the pandemic, MAX recognized that its fixed routes and demand response services were no longer meeting the needs of the community.

### **STUDY GOALS**

- Understand and respond to community changes since the last major service update in 2007.
- Understand current rider needs and ensure that MAX can continue to meet those needs.
- Improve transit service efficiency and performance to attract new riders.
- Identify short-term and longer-term service changes that MAX can achieve within current and planned resources.

# WHAT WE HEARD FROM THE COMMUNITY

- Increase frequency.
- Improve demand-response reservation system.
- · Improve user interface.
- Extended service hours.
- Restart Saturday fixed route service.
- Provide connections to regional destinations and transit services.
- Extend service coverage to more local destinations.

# WHAT ABOUT OTHER NEEDS & OPPORTUNITIES?

When additional resources are available, MAX will explore these through further studies (in collaboration with potential partners, where appropriate).

E.g. Extended service hours; Restart Saturday fixed route service; West Michigan Express; Downtown Trolley; Seasonal service to the Holland State Park; Extended service coverage or pilot microtransit areas to local destinations further away.

# PROPOSED SERVICE CHANGES FEASIBLE, SHORT-TERM IMPROVEMENTS

- 6 Fixed routes
- 4 with 30-minute frequency

3 New microtransit zones to connect to employment and fill in gaps from reduced fixed route services

- Multiple connection points
- More direct routes for shorter trip times

- Revise rules to reduce service ineffiencies
- Increase connections to fixed routes

 New mobile app to improve trip planning and booking

 New options for fare payments

Scan the QR Code to access and comment on the Transit Study Final Draft Report (through May 10)

ESCANEE EL CÓDIGO OR A CONTINUACIÓI PARA ACCEDER AL INFORME PRELIMINAR FINAL DELESTUDIO DE TRÁNSITO

TO: MAX Authority Board

**FROM:** MAX Operations Committee

**RE:** Route 4 Changes

MEETING DATE: April 22, 2024

Beth Higgs, Deputy Director, has been working with a property manager on Clover St in Holland that feels our buses are damaging their parking lot blacktop when we pick up passengers at the old MI Works location (Route 4). Beth asked the staff to research the two stops along that street and provide options for change.

### **Route 4 – New Timing Changes**

| ROUTE 4 - WAVERLY/120TH                            | SIGN PLACEMENT                                | TIME | MILES | STICKER |
|----------------------------------------------------|-----------------------------------------------|------|-------|---------|
| Outbound                                           |                                               |      |       |         |
| 401 Transfer Center                                |                                               | 0:00 | 0.0   |         |
| 402 8th E. of Reed                                 |                                               | 0:04 | 0.9   |         |
| 403 8th E. of Clover                               |                                               | 0:05 | 1.1   |         |
| 404 Waverly N. of 8th (Center for Good Health)     |                                               | 0:06 | 1.5   |         |
| 405 Waverly N. of 8th (Greenbriar Apts.)           | Passenger Shelter                             | 0:07 | 1.6   | ✓       |
| 406 Waverly S. of Chicago Dr.                      | Side of building, former Kmart store          | 0:08 | 1.7   |         |
| 407 120th S. of Lakewood                           |                                               | 0:09 | 2.3   |         |
| 408 120th & E. Lakewood (Lakewood Plaza)           |                                               | 0:10 | 2.4   |         |
| 409 120th N. of Lakewood (Holland Township Office) |                                               | 0:11 | 2.6   |         |
| 410 120th & Garden                                 | Huisman Family Dentistry                      | 0:12 | 2.7   | ✓       |
| 411 James St. (County Buildings)                   | Bus stop along James Street                   | 0:13 | 3.2   | ✓       |
| 412 Westshore Blvd. N. of James                    | GRCC                                          | 0:16 | 3.5   |         |
| 413 The Shops at Westshore (N.E. End)              | North entrance, at shelter                    | 0:19 | 4.0   | ✓       |
| 414 Felch E. of W. Shore                           | Across Windmill Lakes Entrance                | 0:20 | 4.2   |         |
| 415 Felch W. of 120th                              | Across south drive of Falcon Woods            | 0:21 | 4.4   |         |
| 416 120th S. of Riley (Willow Woods)               | Across from Falcon Woods                      | 0:22 | 4.7   |         |
| 417 120th N. of Willow Wood (Eagle Crest Academy)  | At playground gate entrance                   | 0:22 | 4.9   |         |
| 418 Riley W. of 120th (Clearview Apts.)            | W. drive, W. entrance off Riley - on sidewalk | 0:23 | 5.2   |         |
| 419 Riley & Wellness Dr.                           |                                               | 0:24 | 5.5   | ✓       |
| 420 Beeline N. of Riley (Meijer - South Drive)     | Near Meijer driveway                          | 0:26 | 5.7   | ✓       |
| 421 Greenly W. of 120th (Northpointe Apts.)        | Side entrance                                 | 0:29 | 6.4   |         |
| Inbound                                            |                                               |      |       |         |
| 422 120th & Greenly                                | Around corner off Greenly                     | 0:30 | 6.5   |         |

### Route 4 – Stops Eliminated

Clover N. of 8<sup>th</sup> (MI Works) :06
 Clover S. of Chicago Dr. :06