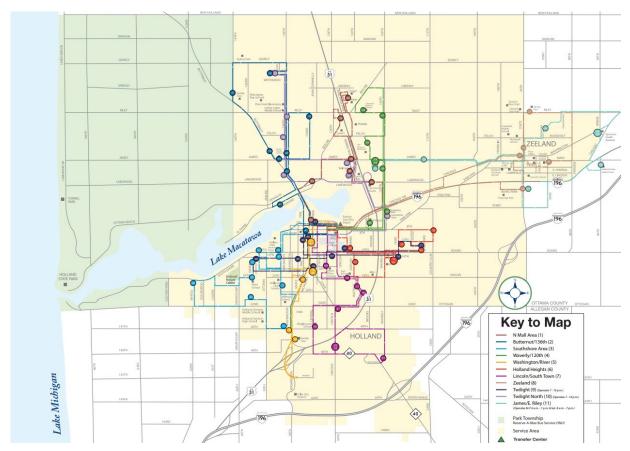

#### 10. Map and Narrative Description of Service Area – Rule 201 (2) (f)

For fixed route and demand-response service, MAX's Service Area is:

All jurisdictional areas of City of Holland, Holland Charter Township, and City of Zeeland (shown in yellow in map below); portions of Zeeland Charter Township are served by contract, and Demand-Response service—by contract—is provided to Park Township (shown in green in map below).

Refer to the map below depicting MAX's service area and routes: